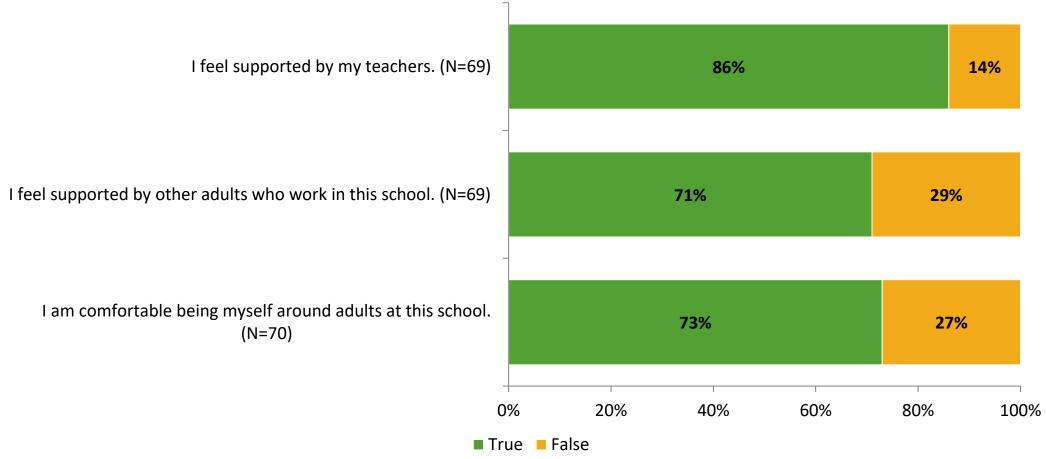

# **Student Engagement Survey for Elementary Students: Lakewood Elementary School**

Results

School Year 2022-2023



## **Overall Engagement**



# **Overall Engagement (Continued)**



### **Like School**

Thinking about how you feel/act most of the time, is the following statement true or false?

Generally, I like school. (N=67)





# **Class Experience**





## **Student Experience**





## **Academic Support**





#### Relevance



#### **Involvement**





## **Self-Management**



#### Grit



## Acceptance



# **Relationships with Peers**





# **Relationships with Adults in School**



# Grade

**Grade (N=70)** 



#### **End of Presentation**



Follow us on Twitter: @k12insight

www.k12insight.com