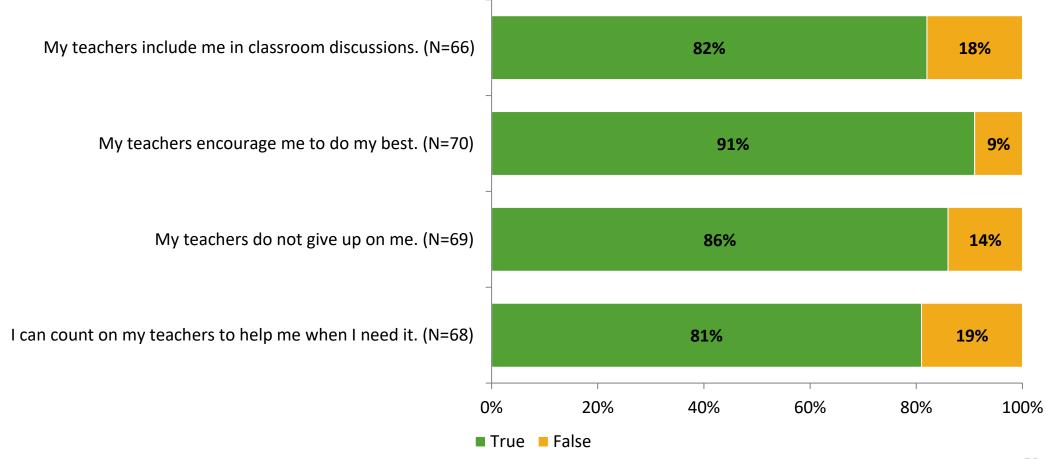

# **Student Engagement Survey for Elementary Students: Lakewood Elementary School**

Results

School Year 2022-2023



## **Overall Engagement**



# **Overall Engagement (Continued)**



### **Like School**

Thinking about how you feel/act most of the time, is the following statement true or false?

Generally, I like school. (N=67)





# **Class Experience**





## **Student Experience**





## **Academic Support**





#### Relevance



#### **Involvement**





## **Self-Management**



#### Grit



## Acceptance



# **Relationships with Peers**





# **Relationships with Adults in School**



# Grade

**Grade (N=70)** 



#### **End of Presentation**



Follow us on Twitter: @k12insight

www.k12insight.com