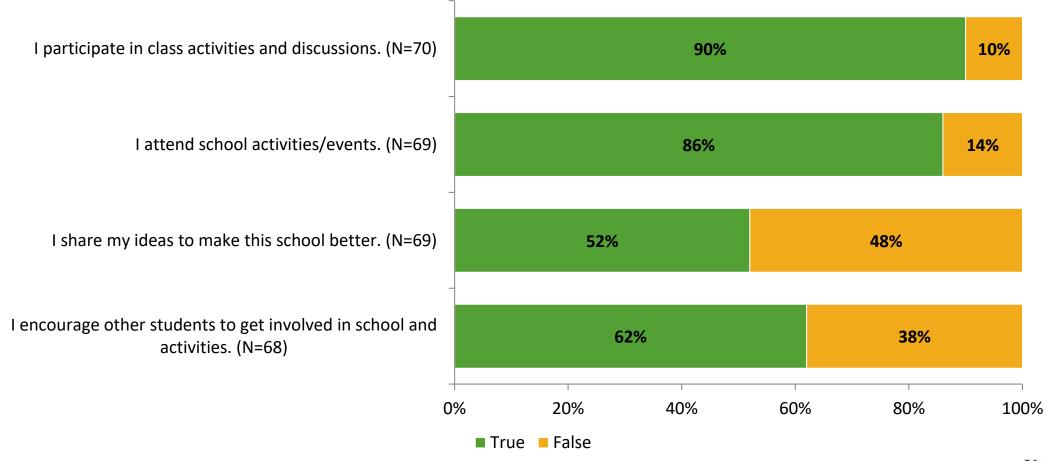

# **Student Engagement Survey for Elementary Students: Lakewood Elementary School**

Results

School Year 2022-2023



## **Overall Engagement**



# **Overall Engagement (Continued)**



### **Like School**

Thinking about how you feel/act most of the time, is the following statement true or false?

Generally, I like school. (N=67)





# **Class Experience**





## **Student Experience**





## **Academic Support**





#### Relevance



#### **Involvement**





## **Self-Management**



#### Grit



## Acceptance



# **Relationships with Peers**





# **Relationships with Adults in School**



# Grade

**Grade (N=70)** 



#### **End of Presentation**



Follow us on Twitter: @k12insight

www.k12insight.com