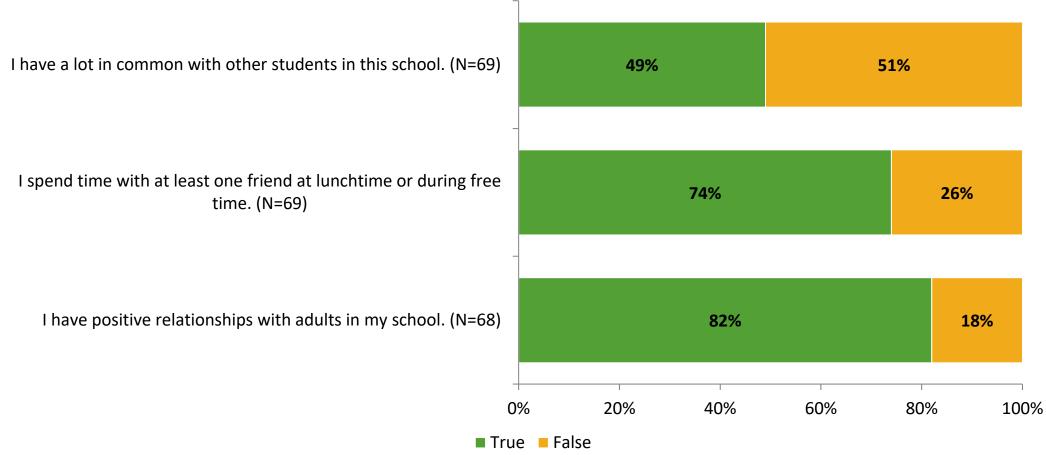

# **Student Engagement Survey for Elementary Students: Lakewood Elementary School**

Results

School Year 2022-2023



## **Overall Engagement**



# **Overall Engagement (Continued)**



### **Like School**

Thinking about how you feel/act most of the time, is the following statement true or false?

Generally, I like school. (N=67)





# **Class Experience**





## **Student Experience**





## **Academic Support**





#### Relevance



#### **Involvement**





## **Self-Management**



#### Grit



## Acceptance



# **Relationships with Peers**





# **Relationships with Adults in School**



# Grade

**Grade (N=70)** 



#### **End of Presentation**



Follow us on Twitter: @k12insight

www.k12insight.com