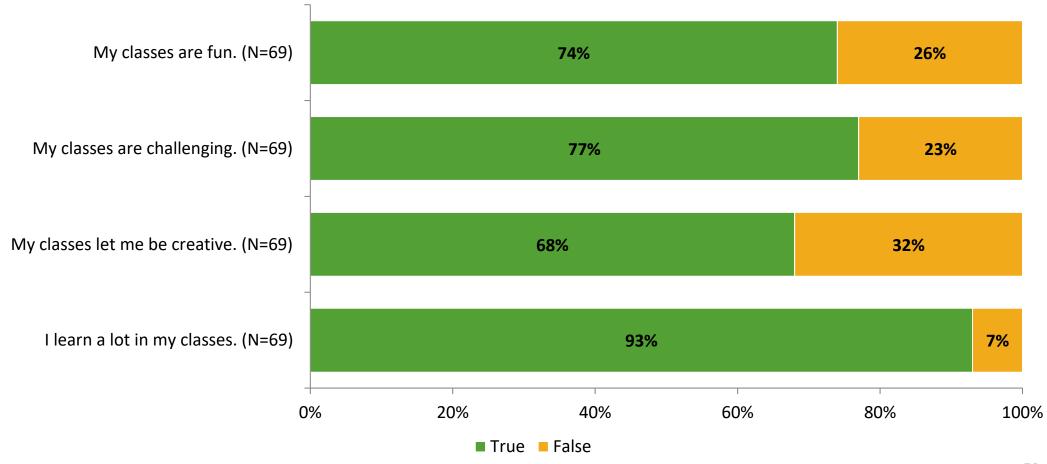

# **Student Engagement Survey for Elementary Students: Lakewood Elementary School**

Results

School Year 2022-2023



## **Overall Engagement**



# **Overall Engagement (Continued)**



### **Like School**

Thinking about how you feel/act most of the time, is the following statement true or false?

Generally, I like school. (N=67)





# **Class Experience**





## **Student Experience**





## **Academic Support**





#### Relevance



#### **Involvement**





## **Self-Management**



#### Grit



## Acceptance



# **Relationships with Peers**





# **Relationships with Adults in School**



# Grade

**Grade (N=70)** 



#### **End of Presentation**



Follow us on Twitter: @k12insight

www.k12insight.com