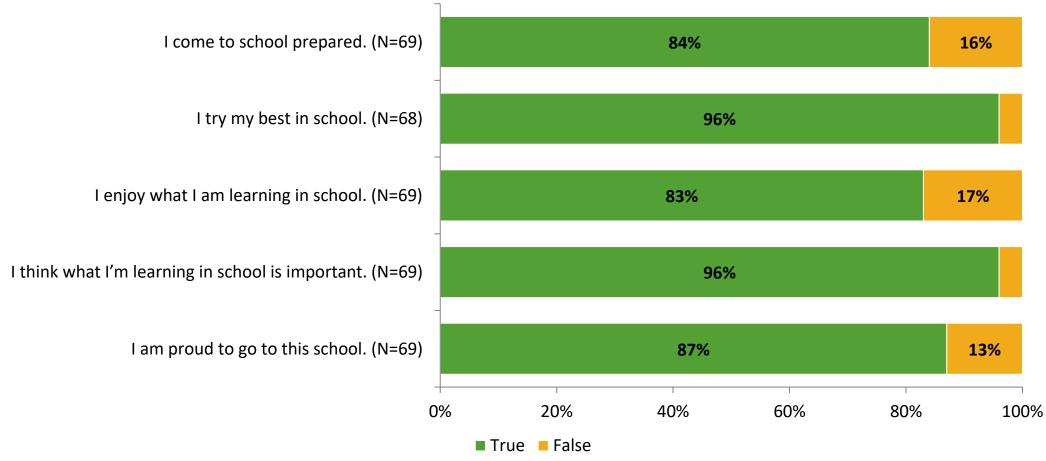

# **Student Engagement Survey for Elementary Students: Lakewood Elementary School**

Results

School Year 2022-2023



## **Overall Engagement**



# **Overall Engagement (Continued)**



### **Like School**

Thinking about how you feel/act most of the time, is the following statement true or false?

Generally, I like school. (N=67)





# **Class Experience**





## **Student Experience**





## **Academic Support**





#### Relevance



#### **Involvement**





## **Self-Management**



#### Grit



## Acceptance



# **Relationships with Peers**





# **Relationships with Adults in School**



# Grade

**Grade (N=70)** 



#### **End of Presentation**



Follow us on Twitter: @k12insight

www.k12insight.com