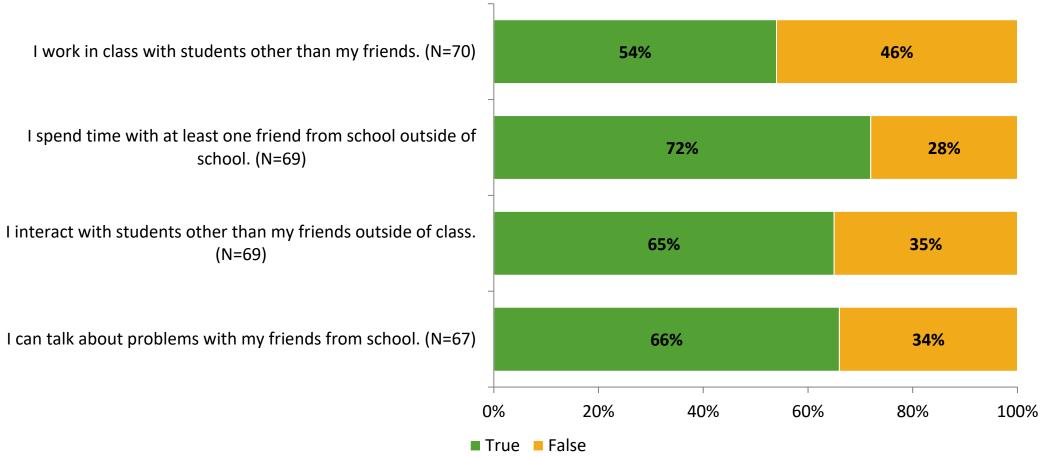

# **Student Engagement Survey for Elementary Students: Lakewood Elementary School**

Results

School Year 2022-2023



## **Overall Engagement**



# **Overall Engagement (Continued)**



### **Like School**

Thinking about how you feel/act most of the time, is the following statement true or false?

Generally, I like school. (N=67)





# **Class Experience**





## **Student Experience**





## **Academic Support**





#### Relevance



#### **Involvement**





## **Self-Management**



#### Grit



## Acceptance



# **Relationships with Peers**





# **Relationships with Adults in School**



# Grade

**Grade (N=70)** 



#### **End of Presentation**



Follow us on Twitter: @k12insight

www.k12insight.com