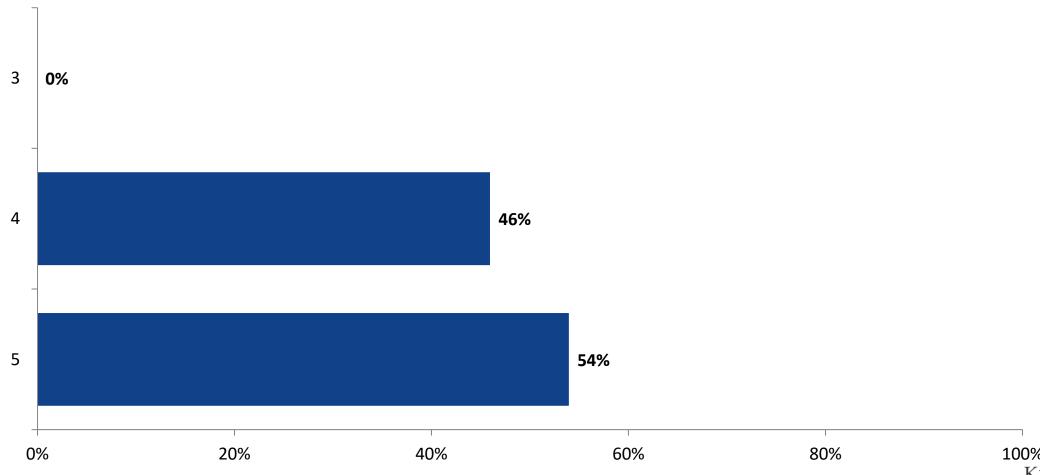

# **Student Engagement Survey for Elementary Students: Lakewood Elementary School**

Results

School Year 2022-2023



## **Overall Engagement**



# **Overall Engagement (Continued)**



### **Like School**

Thinking about how you feel/act most of the time, is the following statement true or false?

Generally, I like school. (N=67)





# **Class Experience**





## **Student Experience**





## **Academic Support**





#### Relevance



#### **Involvement**





## **Self-Management**



#### Grit



## Acceptance



# **Relationships with Peers**





# **Relationships with Adults in School**



# Grade

**Grade (N=70)** 



#### **End of Presentation**



Follow us on Twitter: @k12insight

www.k12insight.com