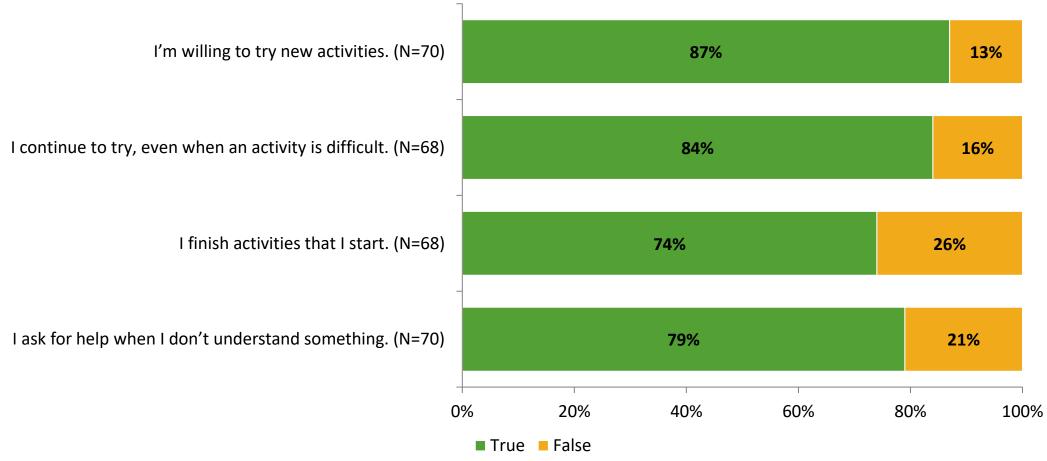

# **Student Engagement Survey for Elementary Students: Lakewood Elementary School**

Results

School Year 2022-2023



## **Overall Engagement**



# **Overall Engagement (Continued)**



### **Like School**

Thinking about how you feel/act most of the time, is the following statement true or false?

Generally, I like school. (N=67)





# **Class Experience**





## **Student Experience**





## **Academic Support**





#### Relevance



#### **Involvement**





## **Self-Management**



#### Grit



## Acceptance



# **Relationships with Peers**





# **Relationships with Adults in School**



# Grade

**Grade (N=70)** 



#### **End of Presentation**



Follow us on Twitter: @k12insight

www.k12insight.com