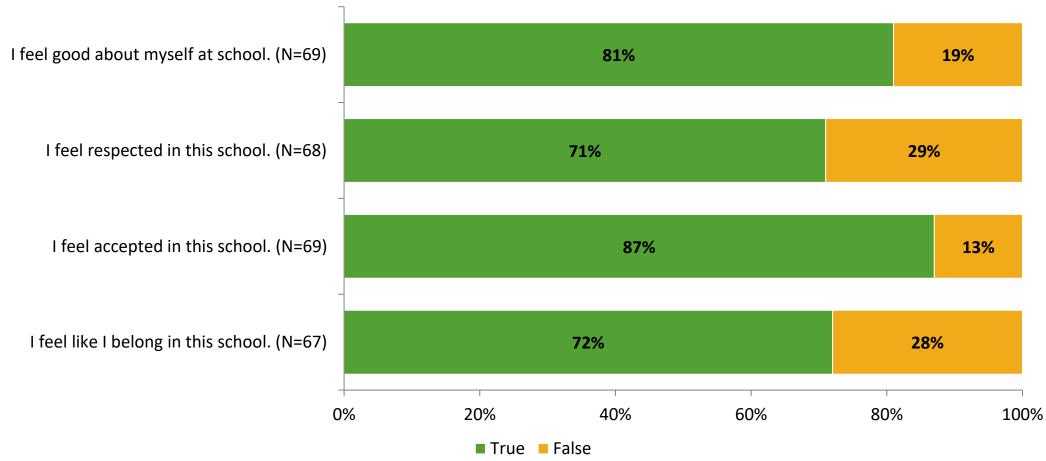

# **Student Engagement Survey for Elementary Students: Lakewood Elementary School**

Results

School Year 2022-2023



## **Overall Engagement**



# **Overall Engagement (Continued)**



### **Like School**

Thinking about how you feel/act most of the time, is the following statement true or false?

Generally, I like school. (N=67)





# **Class Experience**





## **Student Experience**





## **Academic Support**





#### Relevance



#### **Involvement**





## **Self-Management**



#### Grit



## Acceptance



# **Relationships with Peers**





# **Relationships with Adults in School**



# Grade

**Grade (N=70)** 



#### **End of Presentation**



Follow us on Twitter: @k12insight

www.k12insight.com