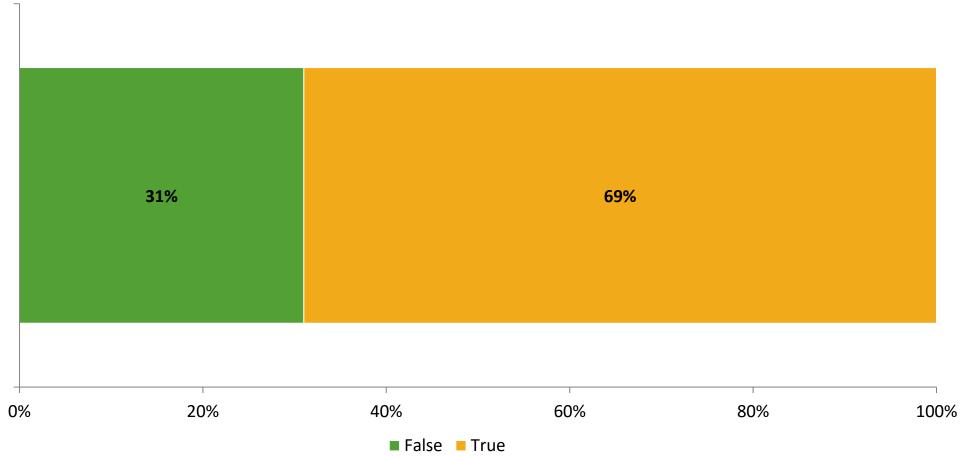

### **Like School**

Thinking about how you feel/act most of the time, is the following statement true or false?

Generally, I like school. (N=67)