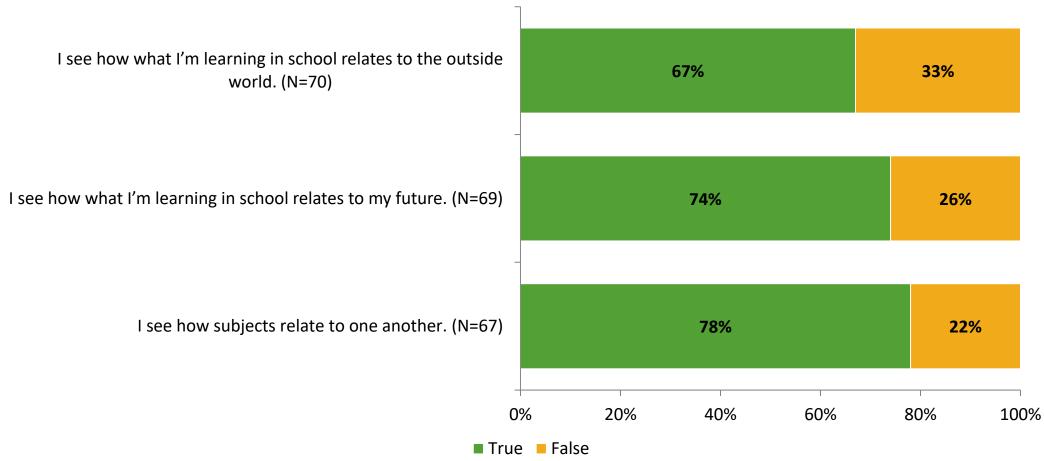

# **Student Engagement Survey for Elementary Students: Lakewood Elementary School**

Results

School Year 2022-2023



## **Overall Engagement**



# **Overall Engagement (Continued)**



### **Like School**

Thinking about how you feel/act most of the time, is the following statement true or false?

Generally, I like school. (N=67)





# **Class Experience**





## **Student Experience**





## **Academic Support**





#### Relevance



#### **Involvement**





## **Self-Management**



#### Grit



## Acceptance



# **Relationships with Peers**





# **Relationships with Adults in School**



# Grade

**Grade (N=70)** 



#### **End of Presentation**



Follow us on Twitter: @k12insight

www.k12insight.com