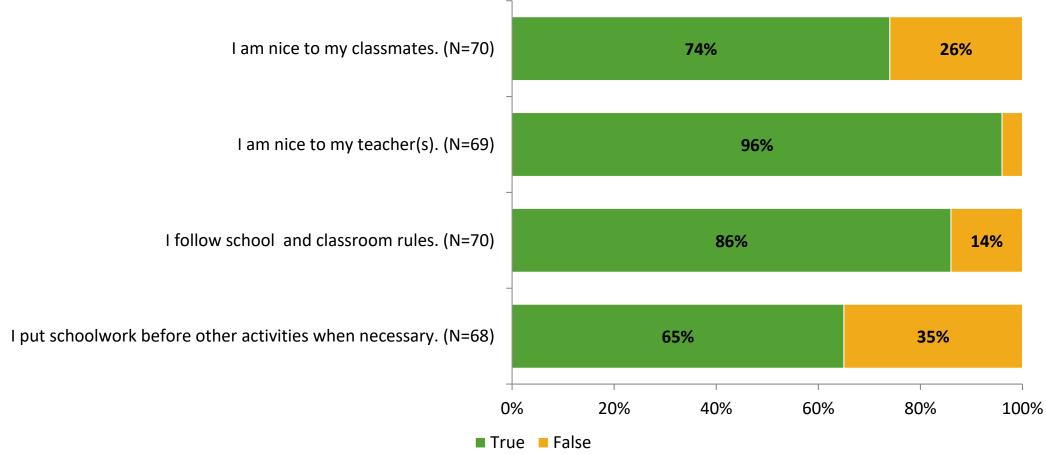

# **Student Engagement Survey for Elementary Students: Lakewood Elementary School**

Results

School Year 2022-2023



## **Overall Engagement**



# **Overall Engagement (Continued)**



### **Like School**

Thinking about how you feel/act most of the time, is the following statement true or false?

Generally, I like school. (N=67)





# **Class Experience**





## **Student Experience**





## **Academic Support**





#### Relevance



#### **Involvement**





## **Self-Management**



#### Grit



## Acceptance



# **Relationships with Peers**





# **Relationships with Adults in School**



# Grade

**Grade (N=70)** 



#### **End of Presentation**



Follow us on Twitter: @k12insight

www.k12insight.com